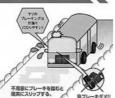

#### 急ブレーキ は危険!!

ブレーキングは、 ゆっくり丁寧に、 余裕を持って早め の滅速を心がけ ましょう。

急ハンドル は危険!!

スピンの原因になり ます。ゆとりを持ったハンドル操作を心 がけましょう。