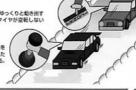

#### 急加速は 危険!!

十分な車間

冬道はスリップしや

すいので十分な車間

距離!!

ホイールスピンの原 因になります。慎重 なアクセル操作を心 がけましょう。

4WD車でも制動距離は2WD車と同じです。 過信しないよう気をつけてください。

### 発進時は、ゆっくりと慎重に!!

●オートマチック車 アクセルを結まなくてもゆっくりと動き出す 現象を最大阪利用し、タイヤが空転しない

●マニュアル車