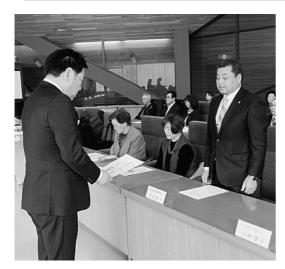

### - 児童委員活動の功績を称え 全国社会福祉協議会会長表彰 平 成 児童委員連絡協議会副会長など 福祉の推進に尽力した功績が認 をつとめられ、 員協議会会長、下北郡の民生委員 を受章しました。 が、全国社会福祉協議会会長表彰 れ、これまで村の民生委員児童委

長年にわたり地域

越善村長から表彰伝達される杉本輝喜さん

18

日 (水)、

村役場で「東通村民生委

#### 民生委員・児童委員が一斉改選

間です。

名、

越善村長から一人一人に委嘱状が伝達

生活の中で不安な点などがありましたら、 区担当の民生委員・児童委員にお気軽にご相 義務が課せられた中で活動しています。 民生委員·児童委員、 主任児童委員は守 日

増進を図るための活動を行っています。 が伝達されました。 任された皆さんに越善靖夫村長から委嘱状 員・児童委員」、「東通村主任児童委員」に就 今回、令和元年12月1日付けで就任され 厚生労働大臣及び青森県知事から委嘱さ 民生委員法に基づき、地域住民の福祉の |民生委員・児童委員」、「主任児童委員.