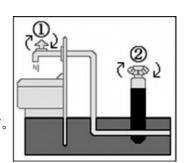

#### 2. おやすみ前や外出前に水抜栓の操作を! ~水抜き方法~

- ①蛇口をいつばいに開け、水を出す。
  - ※水を抜いた後は、蛇口は開けたままの状態に!
- ②水抜栓のバルブをしっかり閉める。
  - ※水抜栓のバルブ操作は、開閉をしっかりすることが大切です。 バルブの開閉が中途半端になっていると、地下で水漏れしてしまいます。