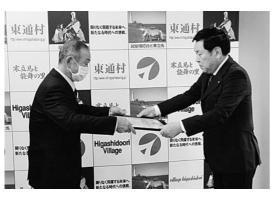

#### 地域住民の安全・防犯対策のため、村へ街路灯寄贈

の安全・防犯の為に活用します

た街路灯の建替えや未整備箇所に設置

今回寄贈された街路灯は、

目録が、 した。

それぞれ越善靖夫村長に手渡され

平野所長から取付工事一

式

越善村長に目録を手渡す江刺家所長

越善村長に目録を手渡す平野所長

たものです。 D街路灯20基、 に寄与したい」と、 るい街づくりに向けた取り組みと安全・ が寄贈され、 所長:写真上段)と㈱ユアテックむつ営業 活用してください」と、 て寄贈式が行われました。 (平野孝徳所長:写真下段)から、 式では、「地域社会の明るい街づくりの この街路灯の寄贈は、これまで両社が 1月2日(月)に村役場にお 自治体に対して行ってき 江刺家所長からLE 村へ街路: ため 防 明 犯