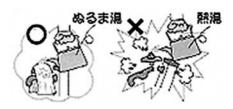

#### 3. もしも…凍結してしまったら…

タオルをかぶせ、その上からゆっくりとぬるま湯をかけてください。 熱湯はかけないようにしてください。

※自分で解凍できない場合は、東通村指定給水装置工事事業者 に依頼してください。 ≪解凍費用は実費です。≫